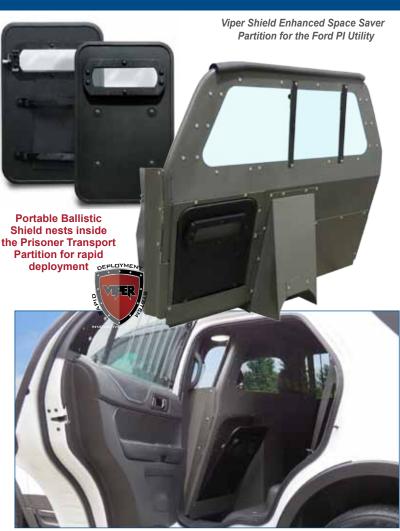

# 1 **IPER<sup>TM</sup> Shield Enhanced Pa** Pro-gard Pro-gard

VIPER™ Shield Enhanced Space Saver Partition Rapid Deployment System shown for a Ford PI Utility

For nearly half a century, fleets have trusted Pro-gard's partitions to protect their officers inside the vehicle. Now with the **VIPER Shield Rapid Deployment System** our partitions take officer protection outside of the vehicle with the officer.

### **Portable Ballistic Protection**

- Additional protection for otherwise exposed vital areas of the officer's body
- Rated NIJ IIIA
- Transparent, oversized ballistic view port
- Flexible Velcro<sup>®</sup> hand and forearm support-band for easy grip and maneuverability
- Ballistic composite material
- Shield dimensions: 16" w x 25" h
- Shield weight: 8.5 lbs.

### Shield Housing

- · Flush mounts inside the Partition, behind the Driver's seat
- · Double latch locking system holds shield in place
- Reduces road rattle
- Prevents tampering or hiding contraband from transports

# **Prisoner Transport Partition**

### Solid Construction

- Smooth, charcoal grey powder coated steel panels are easy to clean, resist corrosion
- Padded, 1-5/8" roll bar
- 14 gauge thickness withstands violent assaults
- Partitions mount far enough back on B-Pillar to maintain full travel and substantial recline of the OEM seat
- Includes Partition Frame, Viper Shield, Recessed Panel and Pair of Bucket Seat Protectors
- Choose from up to 9 different window configurations to meet your prisoner transport needs
- Airbag compatible filler panels