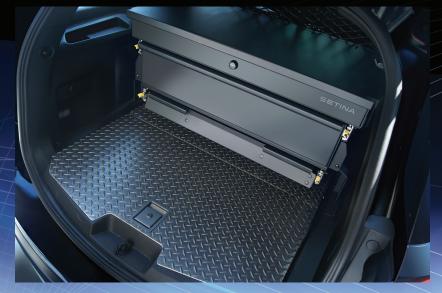

## **NEW! EASY-LIFT CARGO DECK**

Setina's NEW! Easy-lift Cargo Deck replaces the vehicle's factory rear compartment deck and provides a Secure Solution to lower deck radios, electronics and cargo storage, along with easy spare tire access. As with our other Cargo Storage Systems, the New Easy-Lift, Replacement Cargo Deck and Lower Radio Tray is constructed of heavy duty, light weight, aircraft grade aluminum.

## **DESCRIPTION & FEATURES**

The three piece design allows for quick, easy installation as well as a rear locking hatch that is engineered to be easily removable to access the lower radio tray and spare tire. Designed to work with Setina's Rear Cargo storage systems and sliding radio tray.

- Heavy duty, light weight aluminum construction
- Quick, easy install
- Hideaway equipment tray
- Lockable lift top removable hatch (Key Lock Only)
- Can be installed with Cargo Storage System
- Rattle-Free design
- Optional fan for radio equipment
- Optional Rubber Mat