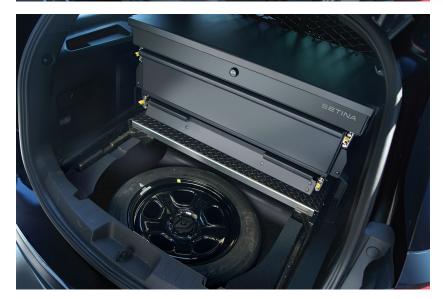

## **NEW! EASY-LIFT CARGO DECK**

Setina's NEW! Easy-lift Cargo Deck replaces the vehicle's factory rear compartment deck and provides a Secure Solution to lower deck radios, electronics and cargo storage, along with easy spare tire access. As with our other Cargo Storage Systems, the New Easy-Lift, Replacement Cargo Deck and Lower Radio Tray is constructed of heavy duty, light weight, aircraft grade aluminum.

## **DESCRIPTION & FEATURES**

The three piece design allows for quick, easy installation as well as a rear locking hatch that is engineered to be easily removable to access the lower radio tray and spare tire. Designed to work with Setina's Rear Cargo storage systems and sliding radio tray.

- Heavy duty, light weight aluminum construction
- Quick, easy install
- Hideaway equipment tray
- Lockable lift top removable hatch (Key Lock Only)
- Can be installed with Cargo Storage System
- Rattle-Free design
- Optional fan for radio equipment
- Optional Rubber Mat