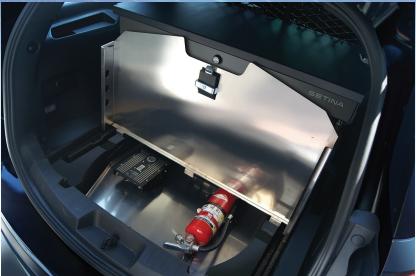

## **NEW! EASY-LIFT CARGO DECK**

Setina's NEW! Easy-lift Cargo Deck replaces the vehicle's factory rear compartment deck and provides a Secure Solution to lower deck radios, electronics and cargo storage, along with easy spare tire access. As with our other Cargo Storage Systems, the New Easy-Lift, Replacement Cargo Deck and Lower Radio Tray is constructed of heavy duty, light weight, aircraft grade aluminum.

## **DESCRIPTION & FEATURES**

The three piece design allows for quick, easy installation as well as a rear locking hatch that is engineered to be easily removable to access the lower radio tray and spare tire. Designed to work with Setina's Rear Cargo storage systems and sliding radio tray.

- Heavy duty, light weight aluminum construction
- Quick, easy install
- Hideaway equipment tray
- Lockable lift top removable hatch (Key Lock Only)
- Can be installed with Cargo Storage System
- Rattle-Free design
- Optional fan for radio equipment
- Optional Rubber Mat