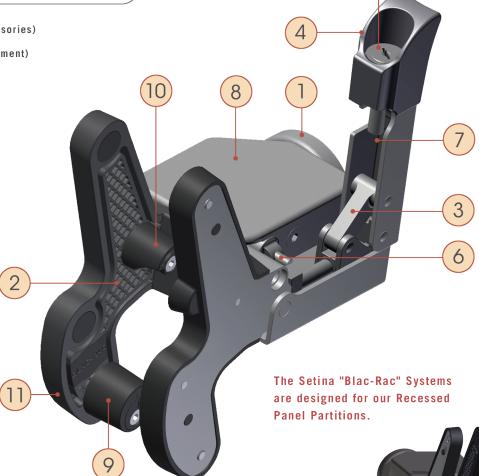

#### BLAC-RAC® KEY FEATURES

- 1. Single Point Mounting Base (See Accessories)
- 2. Retractable Grip Plate (for width adjustment)
- 3. Over the Center Clamp Action
- 4. Durable Glass Filled Nylon Handle
- 5. Integral Lock Override
- 6. Slam Latch
- 7. Vertical Motion Handle
- 8. ISP (Internal Power Supply)
- 9. Eccentric Pistol Grip Rest
- 10. Extended Trigger Post Adapter
- 11. Swivel Pivot Rubber Pad