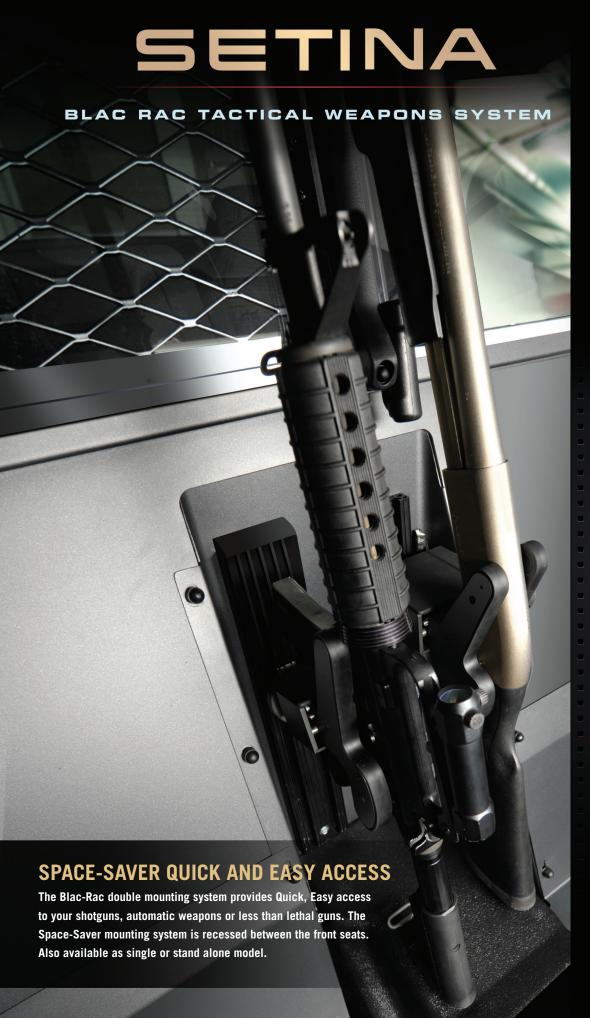

# **BLAC-RAC**

DISTRIBUTED BY SETINA

Setina introduces BLAC-RAC, the world's first tru tactical weapons rack for law enforcement. Universal, compact & versatile.

**BLAC RAC design is the most** versatile, compact weapons retention system available. Multiple weapons, multiple locations, multiple purpose.

## Blac-Rac® Key Features

- Available in Electronic or Manual models
- Microprocessor technology eliminates the problem of solenoid burn-out
- Electronic model with delay timer
- Cold Wire technology prevents hot wiring
- Standard black powder coated steel or stainless steel marine models
- Accommodates all weapons platforms
- Optics friendly, and will not interfere with scopes, optics, lights, or lasers
- Handles 30 round magazine when Firearm is mounted
- 360 degree swivel and 45 degree offset positioning
- Receiver adjustment allows for slim and wide receiver firearms
- Has the smallest mounting footprint of any weapon mount on the market
- · Absorbs shock and vibration, eliminates rattling.
- · Available in double or single vertical partition mount, stand alone, over-head partition mount, trunk mount, armory, watercraft and aircraft mount.