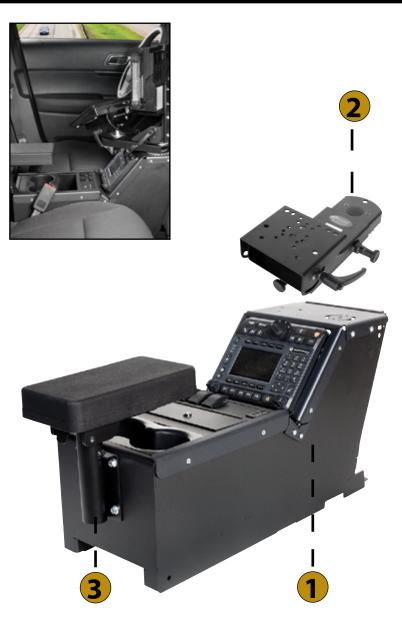

## 1. Vehicle Specific Console Box (Item No. 7160-0411)

No-drill vehicle specific console designed to blend in with the car's aesthetics. Low profile design allows for emergency passenger side exit. Factory 12 volt and USB/MP3 plugs relocated to the side of the console box Has a removable top plate and center plate for easy radio installation and wire routing. Computer can be mounted on top of the console box off-set towards the passenger. Console box comes with blank filler panels and faceplates.

## 2. 9" Locking Slide Arm - Mongoose (Item No. 7160-0220)

Locking Slide Arm can rotate around 360° with locking points every 15°. Slide Arm can extend out from 9″ to 13″ from center pole and locks automatically in the retracted 9″ position. Motion Attachment has tilt capabilities up to 90° forward/26° backward and can be swiveled up to 360°. Motion Attachment works with VESA 75mm, Gamber-Johnson 2x4, NEC or AMPS hole patterns.

### 3. Armrest and cupholder

(Included with console box 7160-0411) The Armrest is height adjustable for better ergonomic positioning. The padded armrest flips up to allow access to the console box or cupholder if needed. The internal cupholder holds two cups and is compatible with most cup sizes.