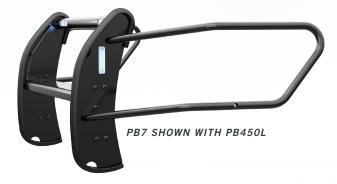

#### **BODYGUARD PB7**

Heavy duty single wraparound headlight guards. Designed for use with PB400 & PB450-L Series Push Bumpers.

(Push bumper not included)