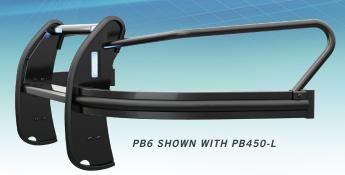

#### BODYGUARD PB6

Heavy duty single wraparound headlight guards with PB5 impact resistant fender protectors.

(Push bumper not included)