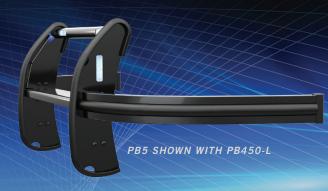

#### **BODYGUARD PB5**

High-strength lightweight impact resistant fender protectors. Designed for use with PB200, PB300, PB400 and PB450-L Series Push Bumpers.