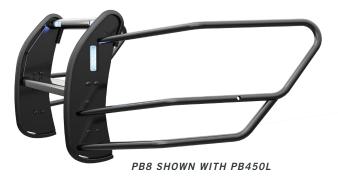

#### **BODYGUARD PB8**

Heavy duty double wraparound headlight guards. Designed for use with PB400 and PB450-L Series Push Bumpers.

(Push bumper not included)